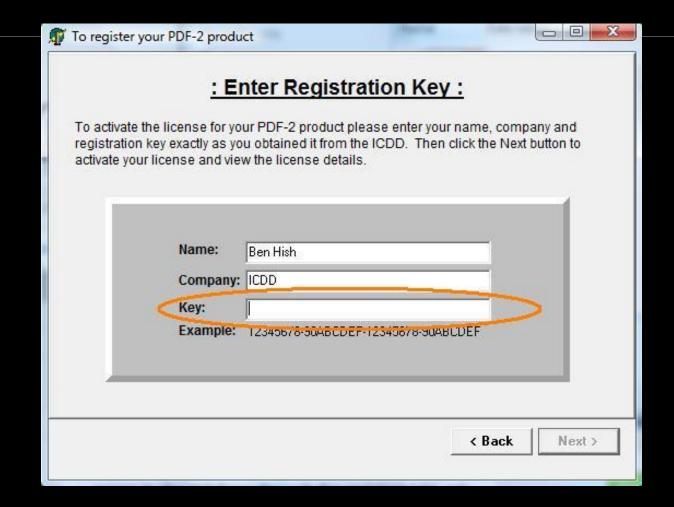

Call 610-325-9814 x203 for assistance.

Start the Registration Wizard
Select the Second Option
Press Next

Input the Registration Key into the third field.

To reduce errors, we recommend you Copy and Paste the registration key from the email

If entering the key manually, keep in mind:

- Letters are all capitals
- There are no letter O's only the numeric character 0 (Zero)

**Press Next** 