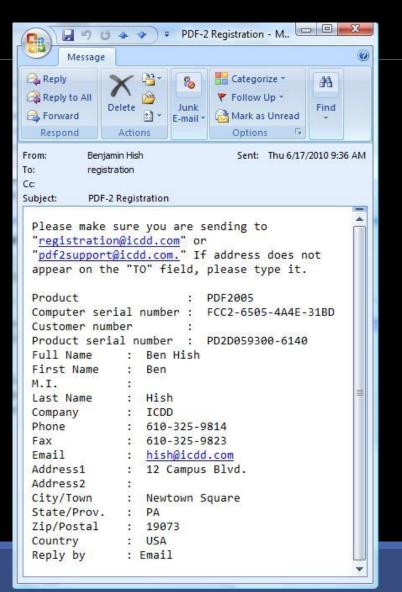

When selecting, "Submit it by E-mail":

An email with your registration information will be opened

Send the email to Registration@icdd.com

Since your database was registered previously, you will receive an automatic error from auto\_registration@icdd.com