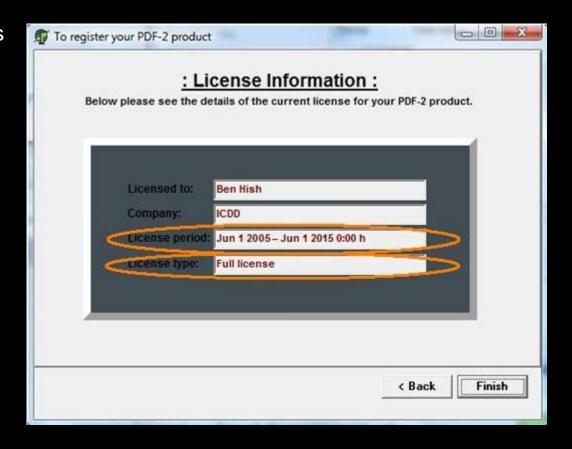

#### Verify:

- License Period should be ten (10) years from the 1<sup>st</sup> of the month that you had initially registered the database.
- License Type should say, "Full License"
- Press Finish