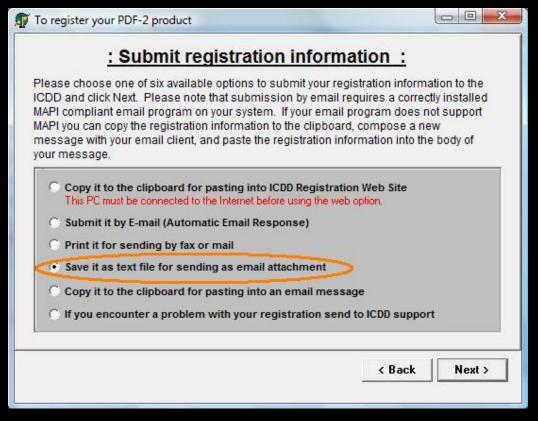

If you have no MAPI client or Internet connection select, "Save it as a text file for sending as an email attachment"

 After pressing Next, you will be prompted to save the registration information as a text file that can be sent from any computer with an Internet connection.