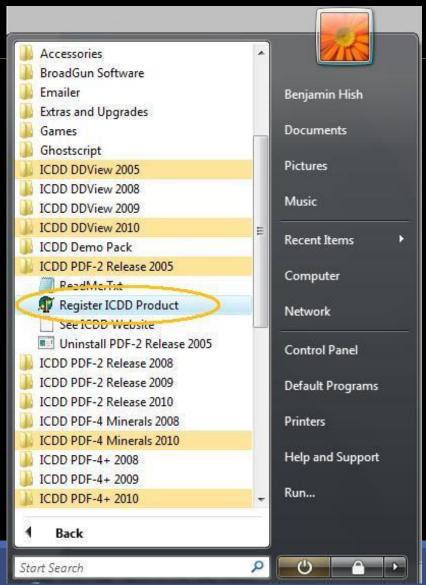

# Start the Registration Wizard

Click:

Start All Programs

ICDD PDF-2 Release (YEAR)

Register ICDD Product

Select the first option

Press Next

Select the method that you would like to receive your registration key