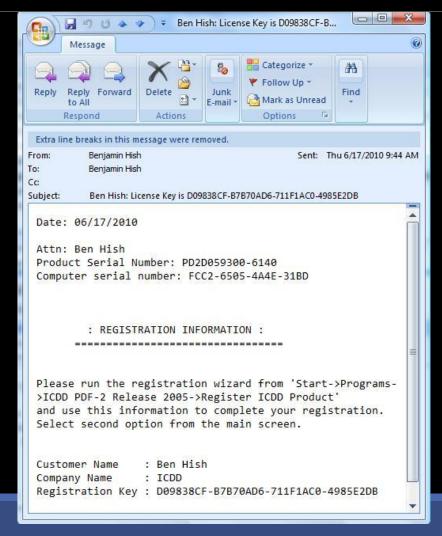

When selecting, "Submit it by E-mail":

An email with your registration information will be opened

Send the email to Registration@icdd.com

Since your database was registered previously, you will receive an automatic error from auto\_registration@icdd.com

Disregard and do not respond to this email

Continue to next slide

Upon verification of your license, a new key will be sent to you within 48 hours during the business week (Monday – Friday).

If a new key is not received within 48 hours

Call 610-325-9814 x203 for assistance.

Start the Registration Wizard
Select the Second Option
Press Next

Input the Registration Key into the third field.

To reduce errors, we recommend you Copy and Paste the registration key from the email