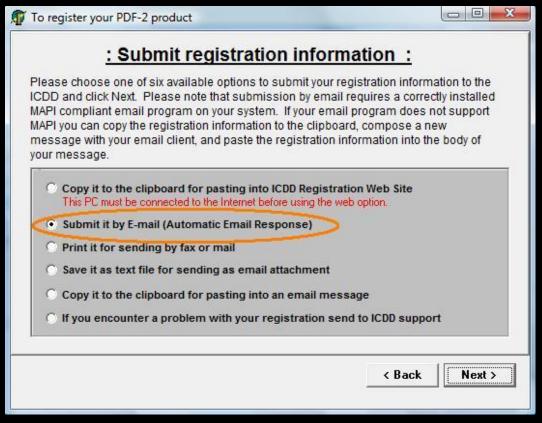

#### Select, "Submit it by E-mail"

- This option requires a MAPI compliant email program on your system (Microsoft Outlook, Microsoft Exchange, and Microsoft Mail) and an Internet connection.
- Press Next
- If you do not have a MAPI compliant email program or an Internet connection on your computer see next slide.