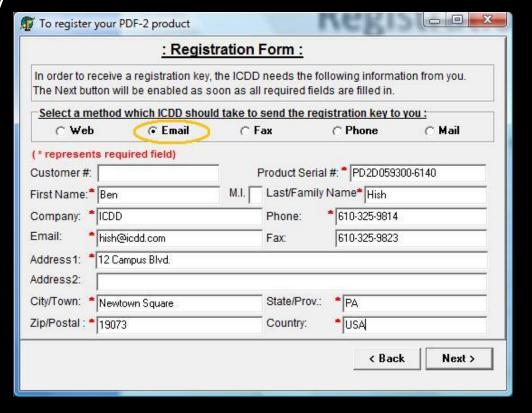

Fill in all fields marked with an \*

**Press Next** 

A summary of your registration information will be displayed

**Press Next** 

#### Select, "Submit it by E-mail"

- This option requires a MAPI compliant email program on your system (Microsoft Outlook, Microsoft Exchange, and Microsoft Mail) and an Internet connection.
- Press Next
- If you do not have a MAPI compliant email program or an Internet connection on your computer see next slide.