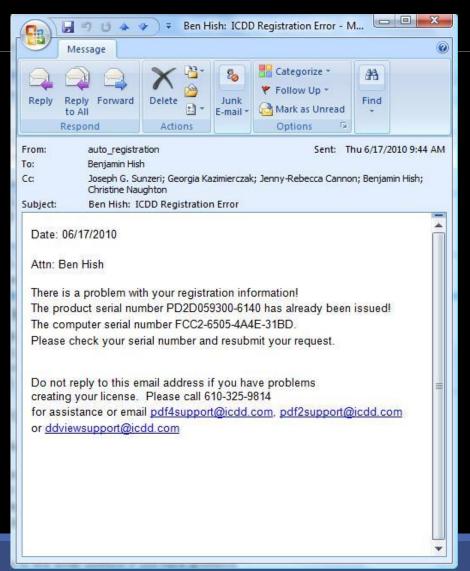

When selecting, "Submit it by E-mail":

An email with your registration information will be opened

Send the email to Registration@icdd.com

Since your database was registered previously, you will receive an automatic error from auto\_registration@icdd.com

Disregard and do not respond to this email

Continue to next slide

Upon verification of your license, a new key will be sent to you within 48 hours during the business week (Monday – Friday).

If a new key is not received within 48 hours