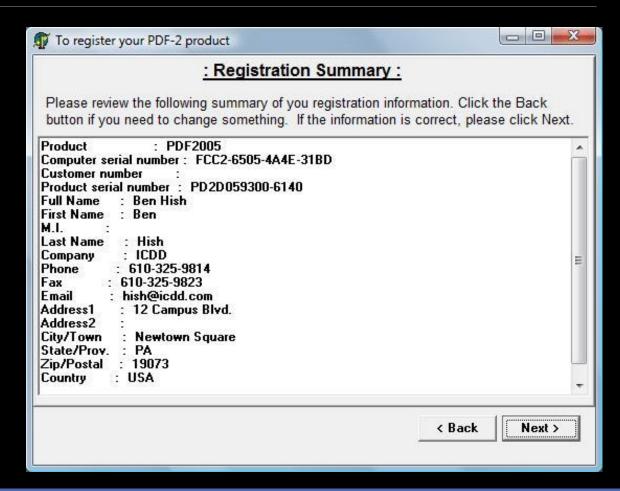

Fill in all fields marked with an \*

**Press Next** 

A summary of your registration information will be displayed

**Press Next** 