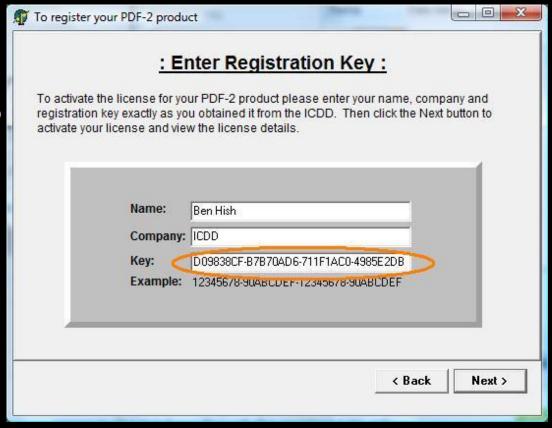

Call 610-325-9814 x203 for assistance.

Start the Registration Wizard
Select the Second Option
Press Next

Input the Registration Key into the third field.

To reduce errors, we recommend you Copy and Paste the registration key from the email

If entering the key manually, keep in mind:

- Letters are all capitals
- There are no letter O's only the numeric character 0 (Zero)

**Press Next** 