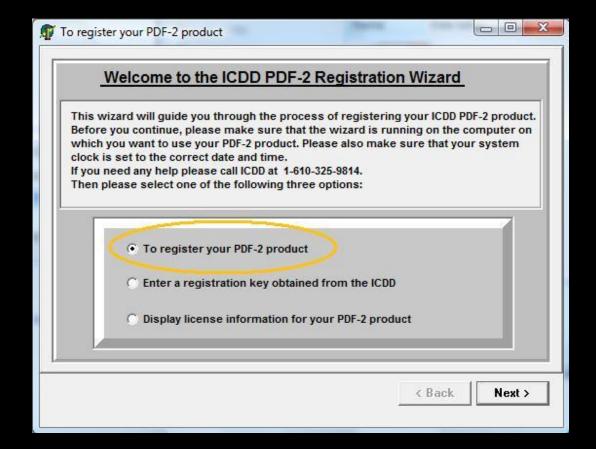

# Start the Registration Wizard

Click:

Start All Programs

ICDD PDF-2 Release (YEAR)

Register ICDD Product

Select the first option

Press Next

Select the method that you would like to receive your registration key

Fill in all fields marked with an \*

**Press Next** 

A summary of your registration information will be displayed

**Press Next** 