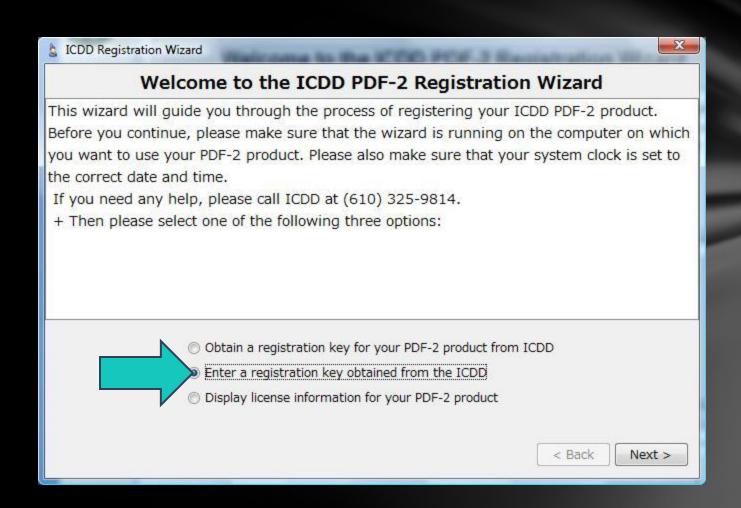

Choose Enter a registration key obtained from the ICDD, then choose Next.

You will need to type in the 40-digit registration key exactly as given (32-digit key for products prior to Release 2010). The registration key is case sensitive and only contains the number o, not the letter O.