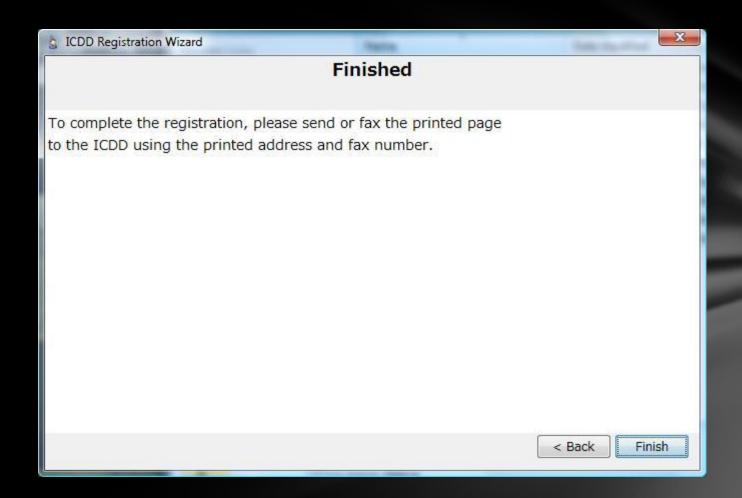

If your PC is not connected to a printer, highlight the registration summary and either right-click and choose Copy (Ctrl C) to copy and paste (Ctrl V) to a document for printing. Choose *Next*.

Choose Print it for sending by fax or mail, then choose Finish.

Fax or mail the printed registration information. ICDD will send your registration key by email, fax, or mail as indicated. This will be issued within 48 hours (Monday through Friday) of receipt of your information. Note: return mail dependent on postal system delivery.