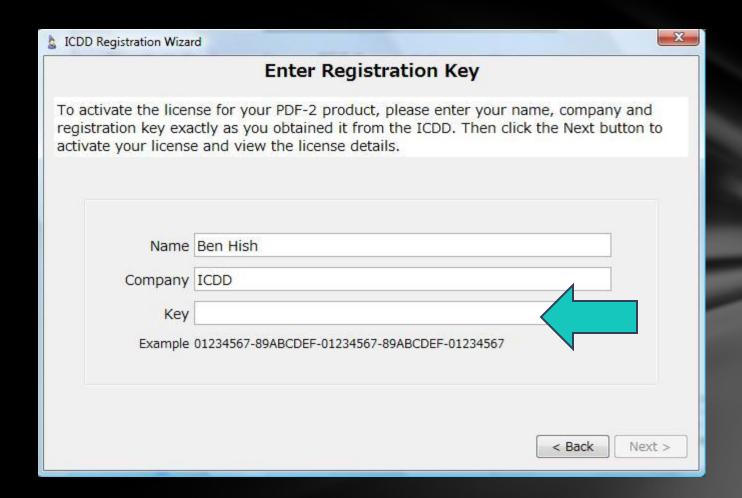

Choose Enter a registration key obtained from the ICDD, then choose Next.

You will need to type in the 40-digit registration key exactly as given (32-digit key for products prior to Release 2010). The registration key is case sensitive and only contains the number o, not the letter O.