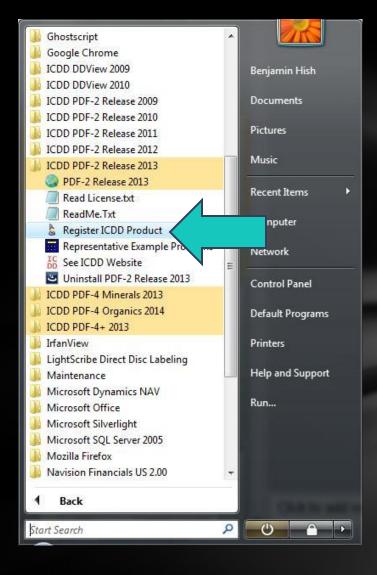

## Fax/Mail Registration

Registration information may be sent via fax or mail.

International Centre for Diffraction Data 12 Campus Boulevard Newtown Square, PA 19073

Phone: 610-325-9814

Fax: 610-325-9823

From your desktop, choose *Start*, then *All Programs*. Choose your product, (i.e., PDF-2 Release 2013). Choose *Register ICDD Product*.

After receiving the registration key, you will need to enter your registration key into the Registration Wizard. From your desktop, choose *Start*, then *All Programs*. Choose your product (i.e., PDF-2 Release 2013). Choose *Register ICDD Product*.