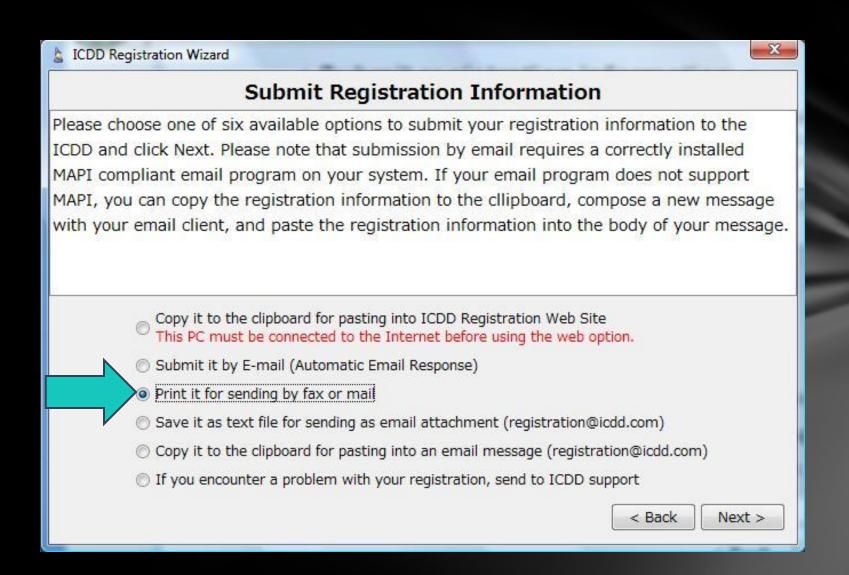

If your PC is not connected to a printer, highlight the registration summary and either right-click and choose Copy (Ctrl C) to copy and paste (Ctrl V) to a document for printing. Choose *Next*.

Choose Print it for sending by fax or mail, then choose Finish.