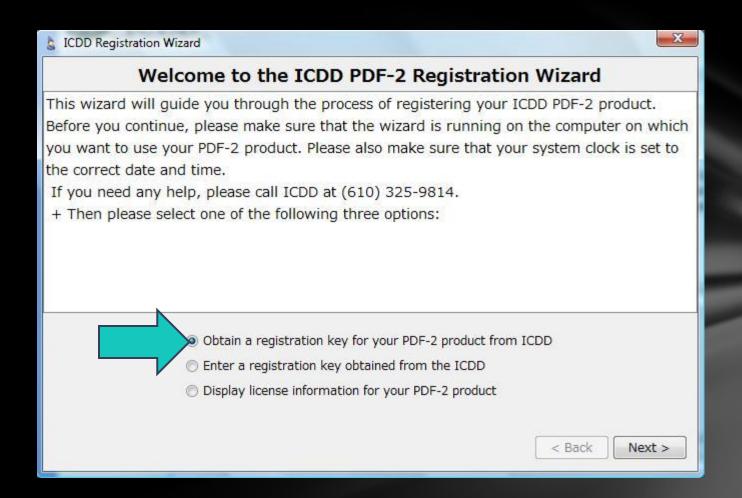

Choose Obtain a registration key for your PDF-2 product from ICDD, then choose Next.

Choose *Email*, *Fax*, or *Mail*. Complete the registration form with information for the end-user of the database. The product serial number is located on the product license envelope, CD case and the CD. Choose *Next*.