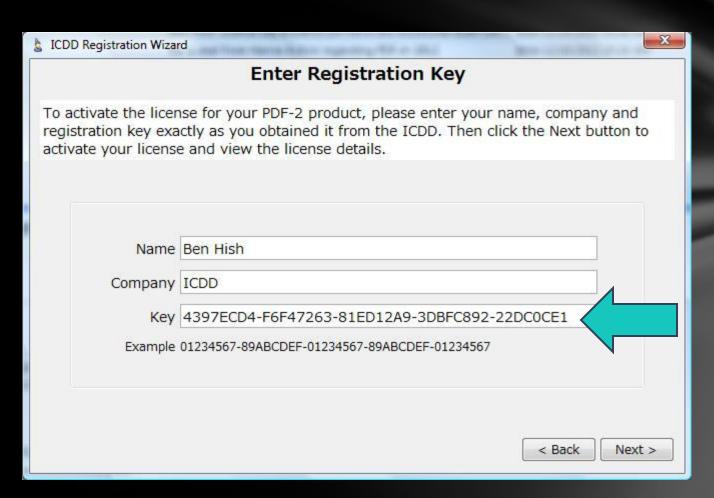

Choose Enter a registration key obtained from the ICDD, then choose Next.

You will need to type in the 40-digit registration key exactly as given (32-digit key for products prior to Release 2010). The registration key is case sensitive and only contains the number o, not the letter O.

Check your information. If correct, press *TAB* or *Enter*, then choose *Next*.

This page will display the details of your license. Choose *Finish* to complete your registration.