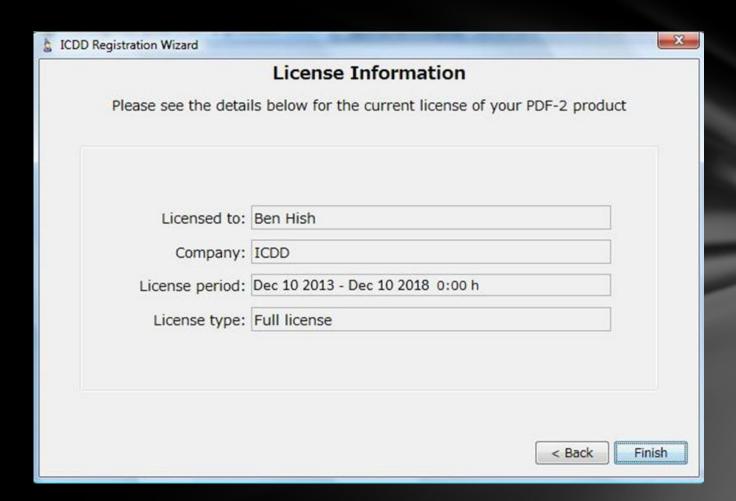

Check your information. If correct, press *TAB* or *Enter*, then choose *Next*.

This page will display the details of your license. Choose *Finish* to complete your registration.