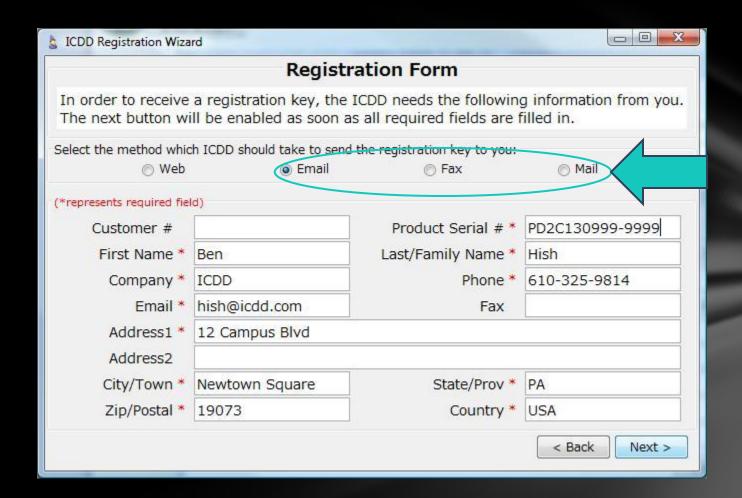

Choose Obtain a registration key for your PDF-2 product from ICDD, then choose Next.

Choose *Email*, *Fax*, or *Mail*. Complete the registration form with information for the end-user of the database. The product serial number is located on the product license envelope, CD case and the CD. Choose *Next*.