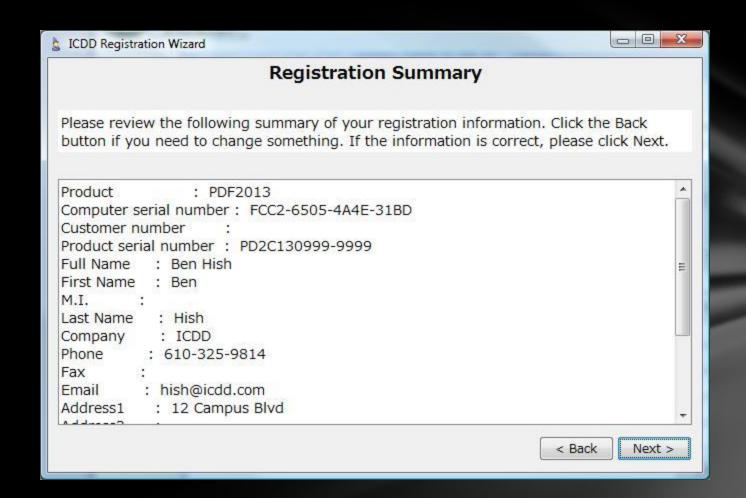

or under applicab

ICDD Product CD

International Centre for Diffraction Data

PDF-2 Release 2013 PD2C130999-9999

Review the summary for registration. You may choose *Back* to correct any information. If information is correct and your PC is connected to a printer, choose *Next*.

If your PC is not connected to a printer, highlight the registration summary and either right-click and choose Copy (Ctrl C) to copy and paste (Ctrl V) to a document for printing. Choose *Next*.

Choose Print it for sending by fax or mail, then choose Finish.