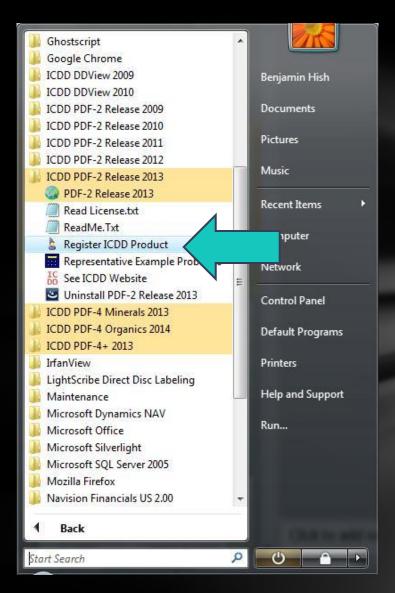

## Fax/Mail Registration

Registration information may be sent via fax or mail.

International Centre for Diffraction Data 12 Campus Boulevard Newtown Square, PA 19073

Phone: 610-325-9814

Fax: 610-325-9823

From your desktop, choose *Start*, then *All Programs*. Choose your product, (i.e., PDF-2 Release 2013). Choose *Register ICDD Product*.