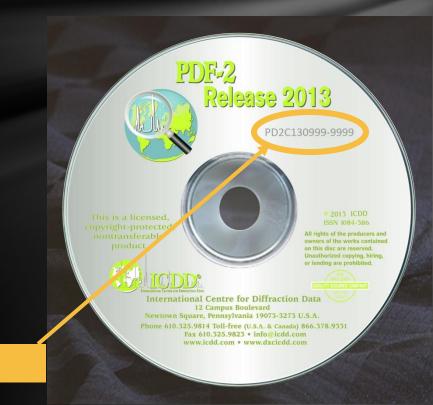

or under applicab

ICDD Product CD

International Centre for Diffraction Data

PDF-2 Release 2013 PD2C130999-9999

Review the summary for registration. You may choose *Back* to correct any information. If information is correct and your PC is connected to a printer, choose *Next*.

If your PC is not connected to a printer, highlight the registration summary and either right-click and choose Copy (Ctrl C) to copy and paste (Ctrl V) to a document for printing. Choose *Next*.

Choose Print it for sending by fax or mail, then choose Finish.