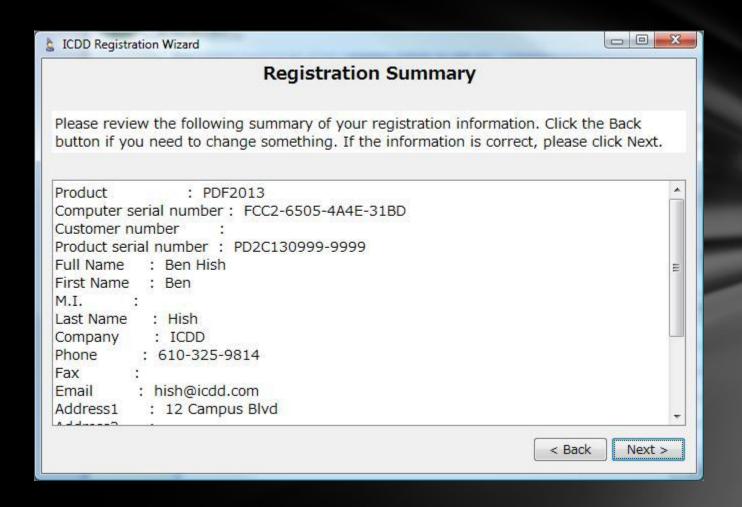

or under applicab

ICDD Product CD

International Centre for Diffraction Data

PDF-2 Release 2013 PD2C130999-9999

Choose Save it as a text file for sending as email attachment, then choose Next.

Review the summary for registration. You may choose *Back* to correct any information. If information is correct, choose *Next*.