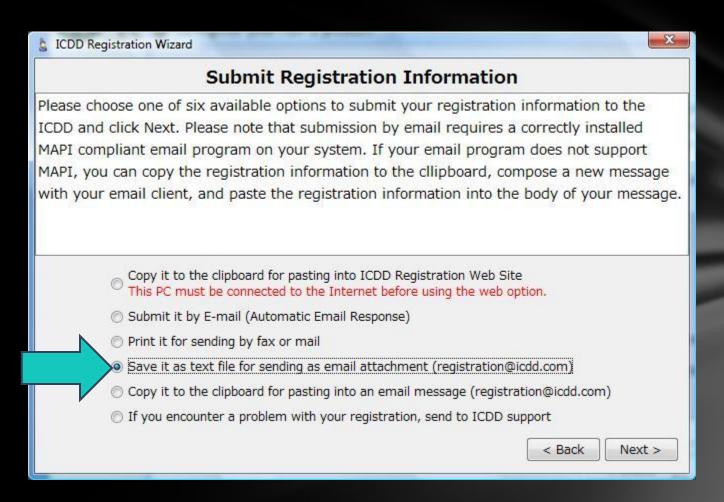

or under applicab

ICDD Product CD

International Centre for Diffraction Data

PDF-2 Release 2013 PD2C130999-9999

Choose Save it as a text file for sending as email attachment, then choose Next.

Review the summary for registration. You may choose *Back* to correct any information. If information is correct, choose *Next*.