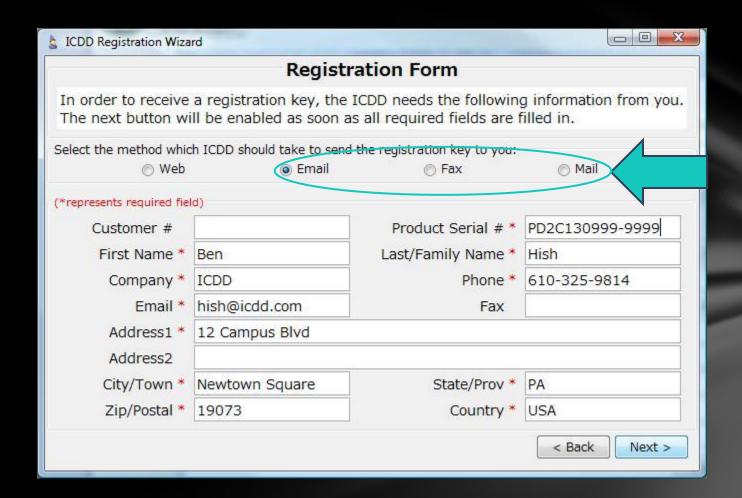

Choose Obtain a registration key for your PDF-2 product from ICDD, then choose Next.

Choose *Email*, *Fax*, or *Mail* then complete the registration form with information for the end-user of the database. The product serial number is located on the product license envelope, CD case and the CD. Choose *Next*.