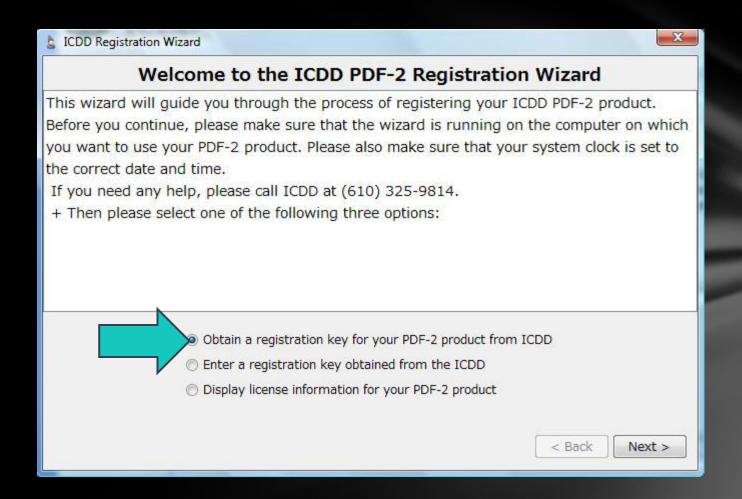

Choose Obtain a registration key for your PDF-2 product from ICDD, then choose Next.

Choose *Email*, *Fax*, or *Mail* then complete the registration form with information for the end-user of the database. The product serial number is located on the product license envelope, CD case and the CD. Choose *Next*.