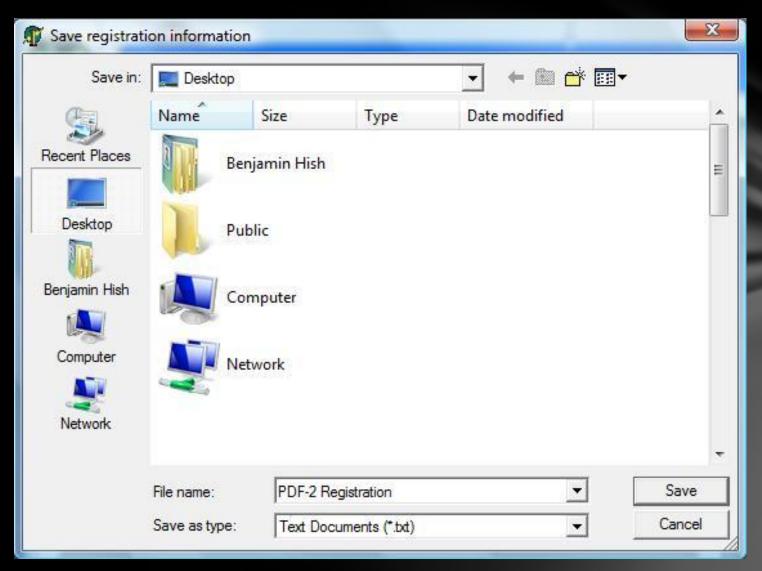

Save the document in a common folder for easy retrieval.

Choose Finish.

Attach the registration text file to an email to registration@icdd.com.

ICDD will send your registration key via email, fax, or mail depending on your choice when entering the registration information. This will be issued within 48 hours (Monday through Friday) of receipt of your information.