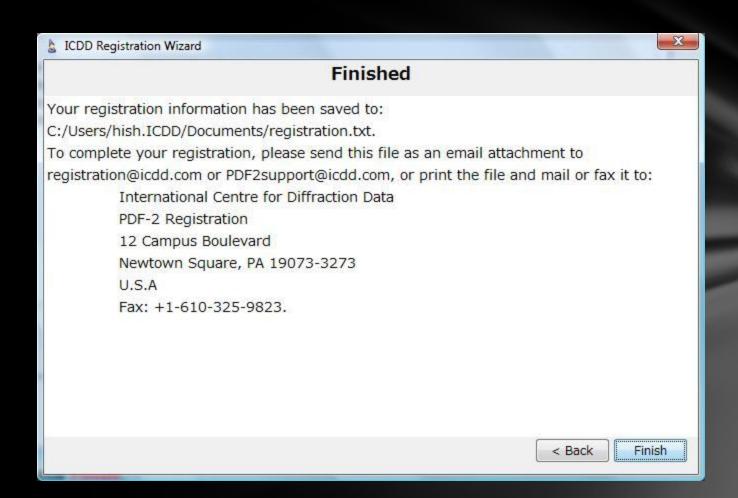

Save the document in a common folder for easy retrieval.

Choose Finish.

Attach the registration text file to an email to registration@icdd.com.

ICDD will send your registration key via email, fax, or mail depending on your choice when entering the registration information. This will be issued within 48 hours (Monday through Friday) of receipt of your information.