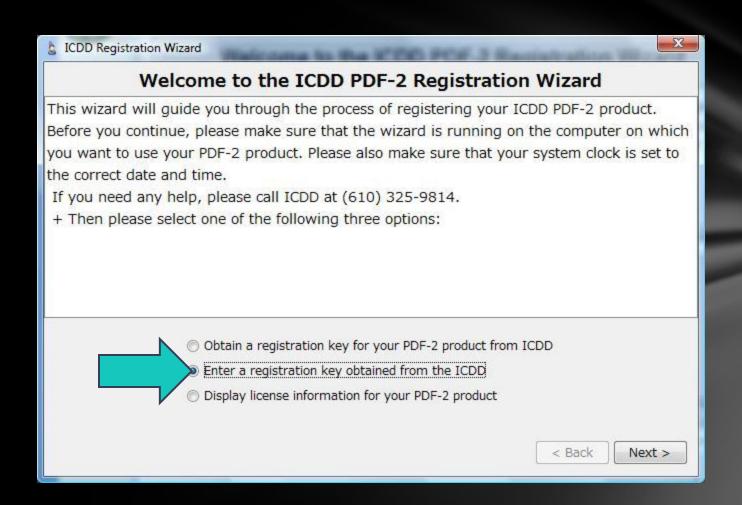

Next, you will need to enter your registration key into the Registration Wizard. From your desktop, choose *Start*, then *All Programs*. Choose your product (i.e., PDF-2 Release 2013). Choose *Register ICDD Product*.

Choose Enter a registration key obtained from the ICDD, then choose Next.

Paste (Ctrl V) your registration key into the Key field.

After pasting your registration key into the form, press *Tab* or *Enter, then* choose *Next*.