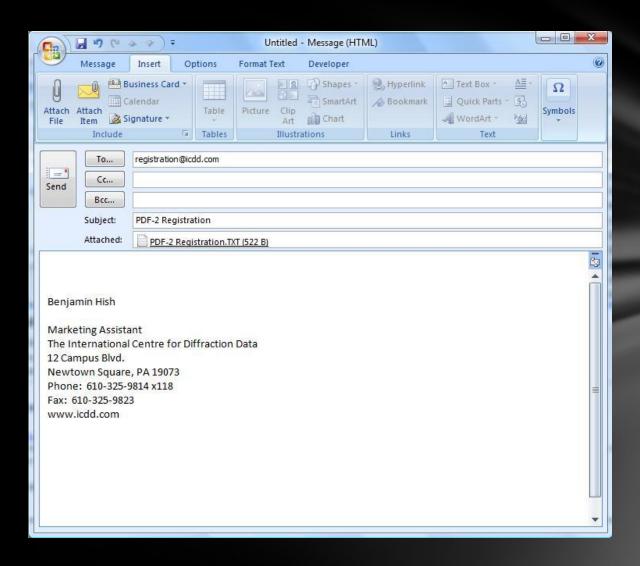

or under applicab

ICDD Product CD

International Centre for Diffraction Data

PDF-2 Release 2013 PD2C130999-9999

Choose Save it as a text file for sending as email attachment, then choose Next.

Review the summary for registration. You may choose *Back* to correct any information. If information is correct, choose *Next*.

Save the document in a common folder for easy retrieval.

Choose Finish.

Attach the registration text file to an email to registration@icdd.com.

ICDD will send your registration key via email, fax, or mail depending on your choice when entering the registration information. This will be issued within 48 hours (Monday through Friday) of receipt of your information.