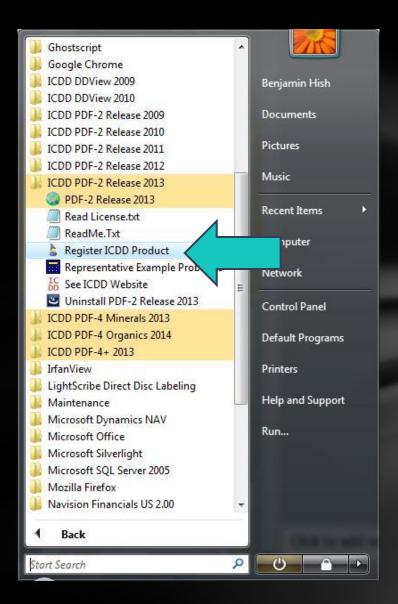

## Manual Email Registration

Option #1:

Save registration information as a text file

From your desktop, choose *Start*, then *All Programs*. Choose your product (i.e., PDF-2 Release 2013). Choose *Register ICDD Product*.