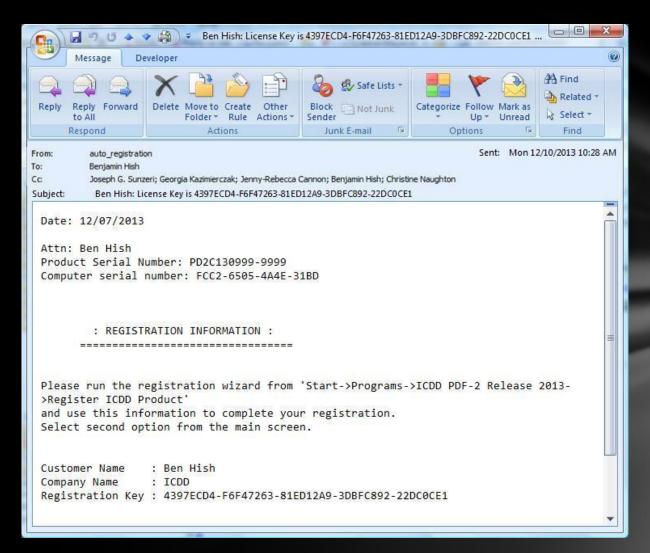

Save the document in a common folder for easy retrieval.

Choose Finish.

Attach the registration text file to an email to registration@icdd.com.

ICDD will send your registration key via email, fax, or mail depending on your choice when entering the registration information. This will be issued within 48 hours (Monday through Friday) of receipt of your information.

Your registration key may be copied from the email and pasted into the Registration Wizard if you chose reply by email in the beginning of the registration process. Highlight the registration key and either right-click and choose Copy or Ctrl C to copy.