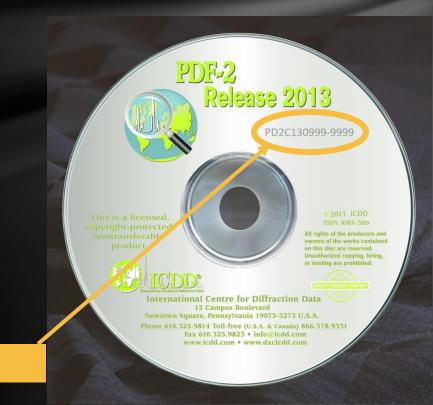

Choose Obtain a registration key for your PDF-2 product from ICDD, then choose Next.

Choose *Email*, *Fax*, or *Mail* then complete the registration form with information for the end-user of the database. The product serial number is located on the product license envelope, CD case and the CD. Choose *Next*.