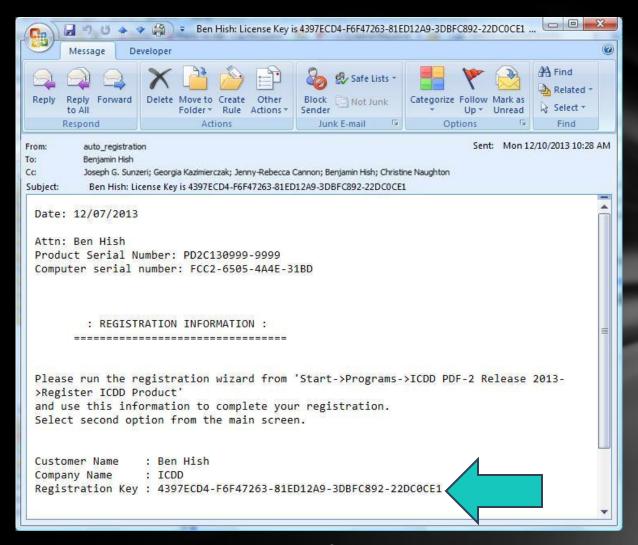

Your registration key may be copied from the email and pasted into the Registration Wizard if you chose reply by email in the beginning of the registration process. Highlight the registration key and either right-click and choose Copy or Ctrl C to copy.