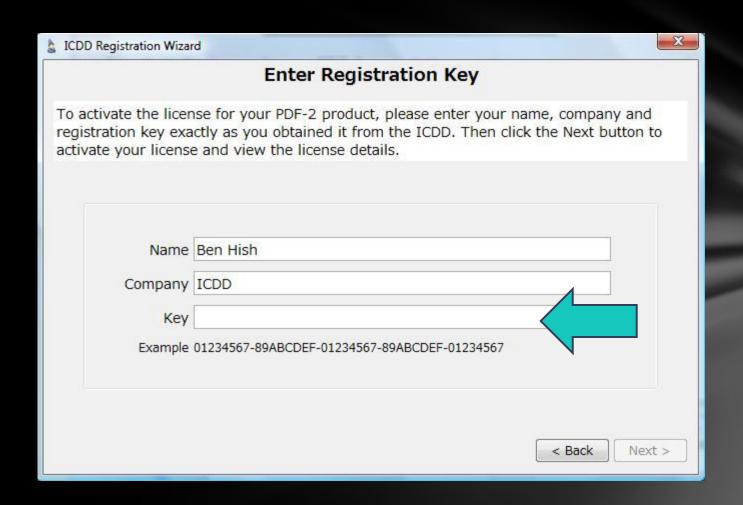

Next, you will need to enter your registration key into the Registration Wizard. From your desktop, choose *Start*, then *All Programs*. Choose your product (i.e., PDF-2 Release 2013). Choose *Register ICDD Product*.

Choose Enter a registration key obtained from the ICDD, then choose Next.

Paste (Ctrl V) your registration key into the Key field.

After pasting your registration key into the form, press *Tab* or *Enter, then* choose *Next*.