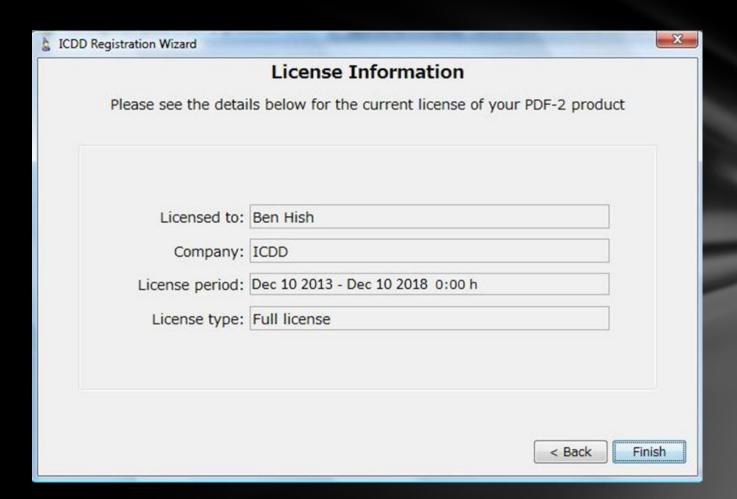

This page will display the details of your license. Choose *Finish* to complete your registration.