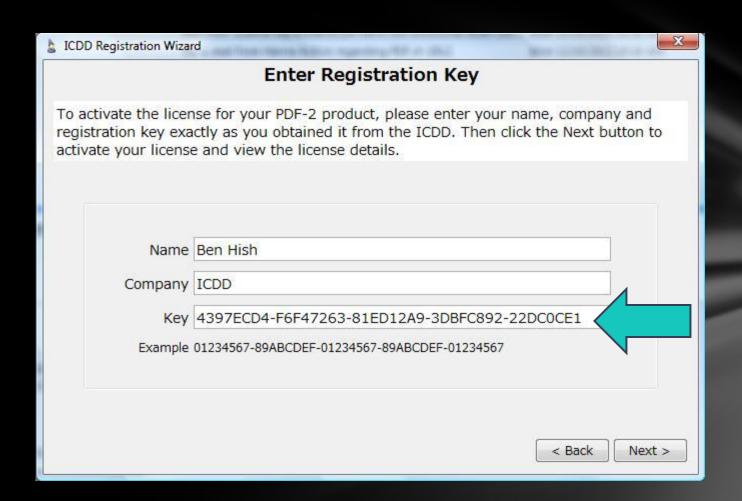

Your registration key may be copied from the email and pasted into the Registration Wizard if you chose reply by email in the beginning of the registration process. Highlight the registration key and either right-click and choose Copy or Ctrl C to copy.

Choose Enter a registration key obtained from the ICDD, then choose Next.

Paste (Ctrl V) your registration key into the Key field.

After pasting your registration key into the form, press *Tab* or *Enter, then* choose *Next*.