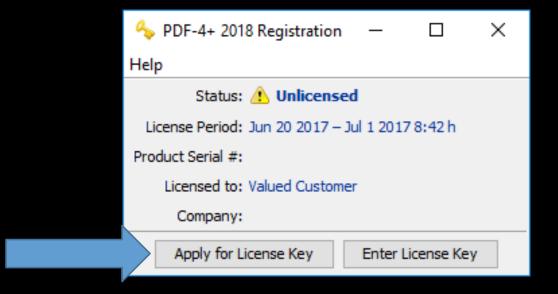

nstalled:

- Start→All Programs→ICDD PDF-2 Release 2018
- Start→All Programs→ICDD PDF-4+ 2018
- Start→All Programs→ICDD PDF-4/Minerals 2018
- Start→All Programs→ICDD PDF-4/Organics 2018

#### For Windows 8 or 8.1:

- Press the Windows<sup>®</sup> located on the lower left side of the taskbar or press the "Start" button on your keyboard.
- Type in the appropriate product name (PDF-2 Release 2018, PDF-4+ 2018, PDF-4/Minerals 2018, or PDF-4/Organics 2018).

#### For Windows 10:

- Start→All Apps→ICDD PDF-2 Release 2018
- Start→All Apps→ICDD PDF-4+ 2018
- Start→All Apps→ICDD PDF-4/Minerals 2018
- Start→All Apps→ICDD PDF-4/Organics 2018





# Open the Registration Wizard



At the top of the screen click on "Help" and select "Registration" from the drop down menu.





## Registration Wizard



Click "Apply for License Key"





## Registration Wizard

| 4 PDF-4+ 2018 Registration                                      |   |                       | < |  |
|-----------------------------------------------------------------|---|-----------------------|---|--|
| Product Serial #                                                |   |                       |   |  |
| FPLD 180999-9999                                                |   |                       |   |  |
| First Name                                                      |   | Last Name             | _ |  |
| Ben                                                             |   | Hish                  |   |  |
| Company                                                         | • |                       |   |  |
| ICDD