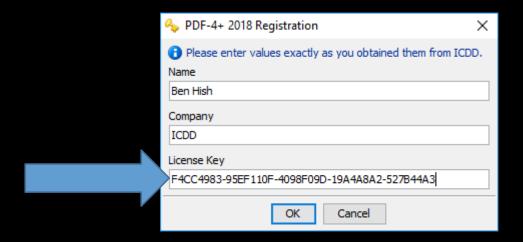

### Enter the License Key

- Go back to the registration wizard. If it is still open it will appear as taskbar.
- If it is no longer open, reopen your PDF product and select "Help" and then select "Registration" from the drop down menu.
- Select "Enter License Key"

### Enter the License Key

Enter the license key exactly as it appears in the email response. The registration key must be all capital letters and only contains the number "0", not the letter "O". Copy and paste the registration key if possible to prevent errors.