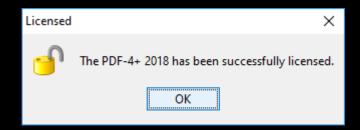

### Success

The window above will appear. Press OK and the PDF product is ready for use.