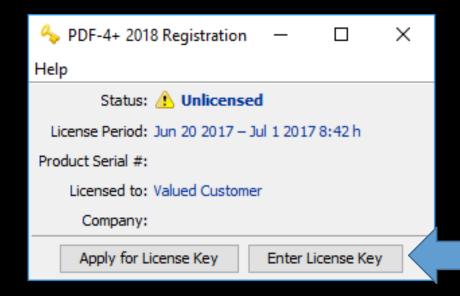

### Enter the License Key

- Go back to the registration wizard. If it is still open it will appear as taskbar.
- If it is no longer open, reopen your PDF product and select "Help" and then select "Registration" from the drop down menu.
- Select "Enter License Key"