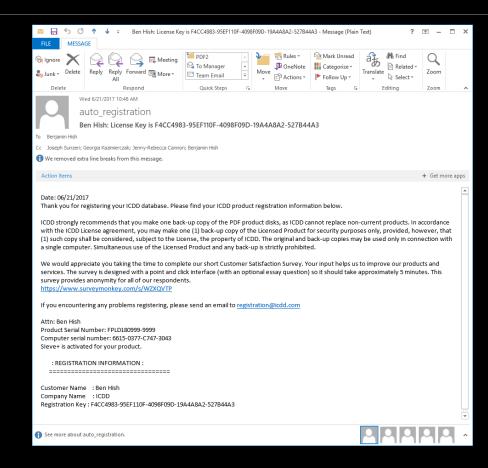

# Print Registration form for Fax/Mail Response

The registration key will come in the form of an email (the key will also be sent by fax upon request).