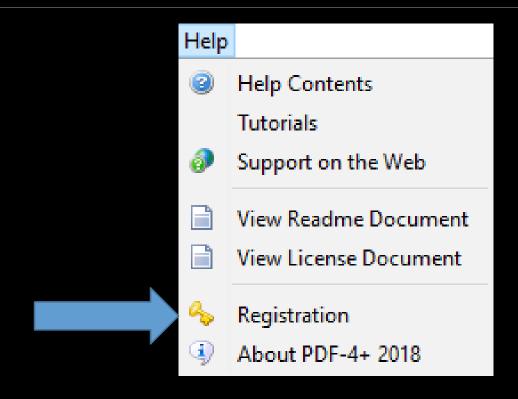

# Open the Registration Wizard

At the top of the screen click on "Help" and select "Registration" from the drop down menu.