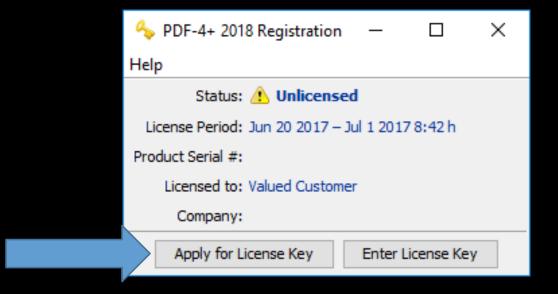

installed:

- Start→All Programs→ICDD PDF-2 Release 2018
- Start→All Programs→ICDD PDF-4+ 2018
- Start→All Programs→ICDD PDF-4/Minerals 2018
- Start→All Programs→ICDD PDF-4/Organics 2018

#### For Windows 8 or 8.1:

- Press the Windows<sup>®</sup> located on the lower left side of the taskbar or press the "Start" button on your keyboard.
- Type in the appropriate product name (PDF-2 Release 2018, PDF-4+ 2018, PDF-4/Minerals 2018, or PDF-4/Organics 2018).

#### For Windows 10:

- Start→All Apps→ICDD PDF-2 Release 2018
- Start→All Apps→ICDD PDF-4+ 2018
- Start→All Apps→ICDD PDF-4/Minerals 2018
- Start→All Apps→ICDD PDF-4/Organics 2018





# Open the Registration Wizard



At the top of the screen click on "Help" and select "Registration" from the drop down menu.





# Registration Wizard



Click "Apply for License Key"





# Registration Wizard

| 4 PDF-4+ 2018 Registration                                      |  |                       | < |
|-----------------------------------------------------------------|--|-----------------------|---|
| Product Serial #                                                |  |                       |   |
| FPLD 180999-9999                                                |  |                       |   |
| First Name                                                      |  | Last Name             | _ |
| Ben                                                             |  | Hish                  |   |
| Company                                                         |  |                       |   |
| ICDD