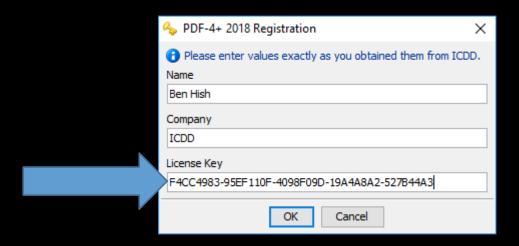

# Enter the License Key

Enter the license key exactly as it appears in the email response. The registration key must be all capital letters and only contains the number "0", not the letter "O". Copy and paste the registration key if possible to prevent errors.