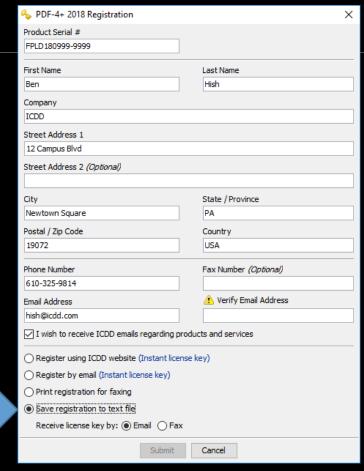

# Registration Wizard

| 4 PDF-4+ 2018 Registration                                      |  |                       | < |
|-----------------------------------------------------------------|--|-----------------------|---|
| Product Serial #                                                |  |                       |   |
| FPLD 180999-9999                                                |  |                       |   |
| First Name                                                      |  | Last Name             | _ |
| Ben                                                             |  | Hish                  |   |
| Company                                                         |  |                       |   |
| ICDD                                                            |  |                       |   |
| Street Address 1                                                |  |                       |   |
| 12 Campus Blvd                                                  |  |                       |   |
| Street Address 2 (Optional)                                     |  |                       |   |
|                                                                 |  |                       |   |
| City                                                            |  | State / Province      |   |
| Newtown Square                                                  |  | PA                    |   |
| Postal / Zip Code                                               |  | Country               |   |
| 19072                                                           |  | USA                   |   |
| Phone Number                                                    |  | Fax Number (Optional) | _ |
| 610-325-9814                                                    |  | Tax Hamber (optional) | 7 |
| Email Addre                                                     |  | Verify Email Address  |   |
| hish@icdd.com                                                   |  | hish@icdd.com         | 7 |
| ☑ I wish to receive ICDD emails regarding products and services |  |                       |   |
| Register using ICDD website (Instant license key)               |  |                       |   |
|                                                                 |  |                       |   |
| Register by email (Instant license key)                         |  |                       |   |
| O Print registration for faxing                                 |  |                       |   |
| Save registration to text file                                  |  |                       |   |
| Submit Cancel                                                   |  |                       |   |

Enter information into the required fields not marked (Optional). Enter your email address into the "Email Address" and "Verify Email Address" fields. Make sure a green check appears next to "Verify Email Address".

# Registration Wizard

Select the method you would like to use to submit your registration form and receive the license key from the four options at the bottom, then press submit.