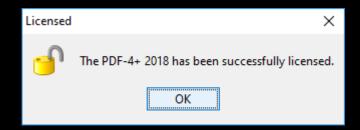

# Success

The window above will appear. Press OK and the PDF product is ready for use.