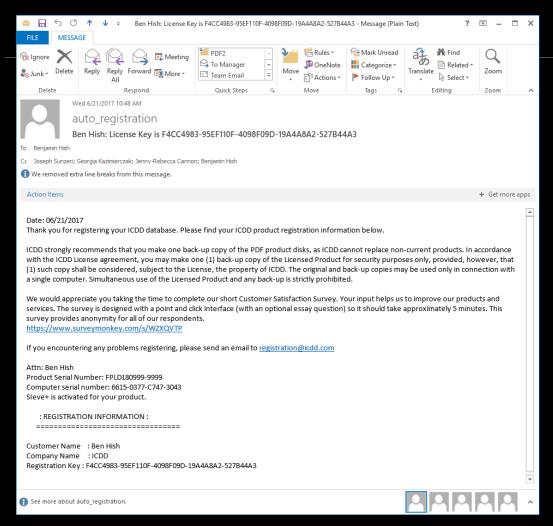

# Email Response

Copy the registration key from the email response. If you do not have an Internet connection on the PC that the database is installed on, you will need to either print the registration key or write it down to manually enter it in the registration wizard.