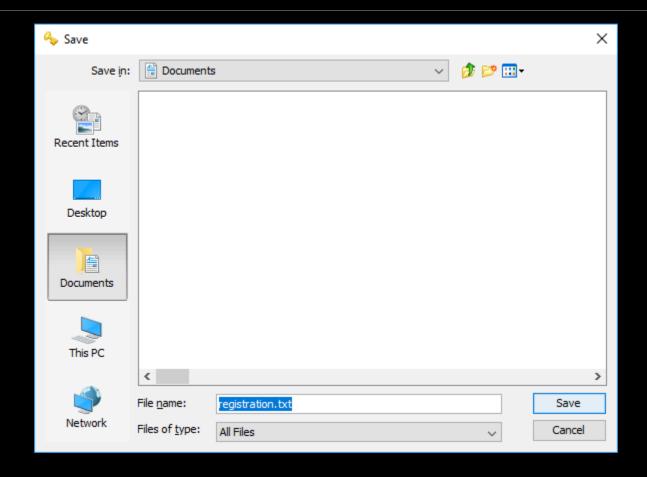

# Save the Registration to a Text File

### "Save Registration as a Text File" Method

In order to use the "Save Registration as a Text File" method, the PC that houses the ICDD product does not need to be connected to the Internet. You can take the registration text file to any computer with email capabilities and email it to <a href="mailto:registration@icdd.com">registration@icdd.com</a>.