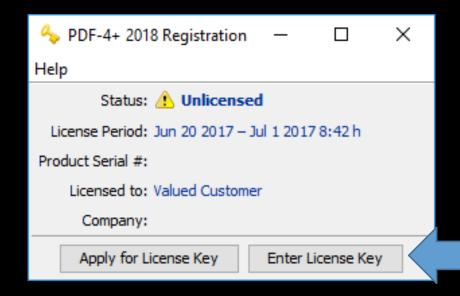

# Enter the License Key

- Go back to the registration wizard. If it is still open it will appear as taskbar.
- If it is no longer open, reopen your PDF product and select "Help" and then select "Registration" from the drop down menu.
- Select "Enter License Key"