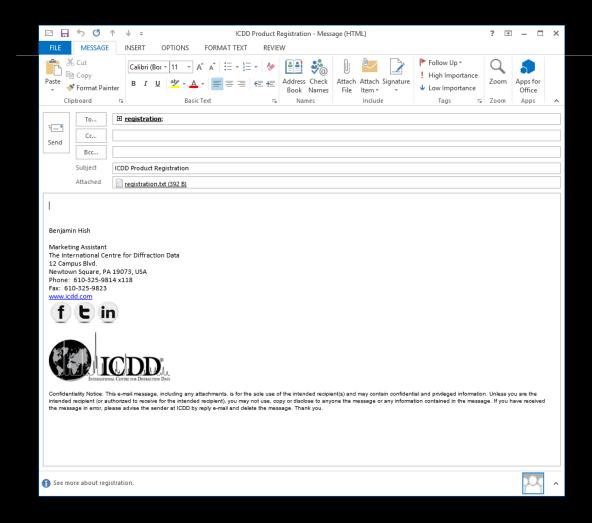

# Save the Registration to a Text File

## Send the Text File

Attach text file to an email and send to the email to <u>registration@icdd.com</u>. You also have the option of pasting the registration text information directly into the body of the email message.