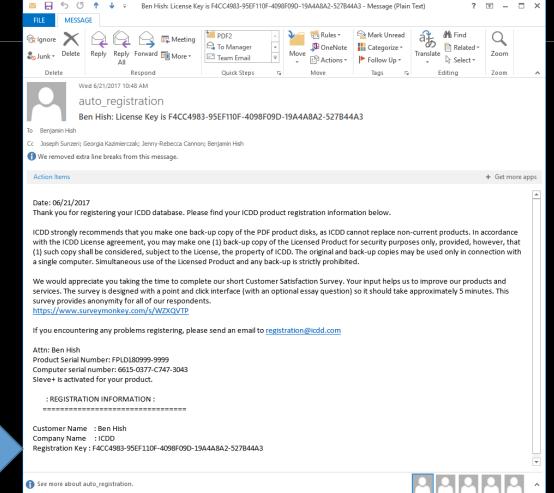

## **Register by Email Response**

Copy registration key from email response.

Enter the license key exactly as it appears in the email response. The registration key must be all capital letters and only contains the number "0", not the letter "O". Copy and paste the registration key if possible to prevent errors.