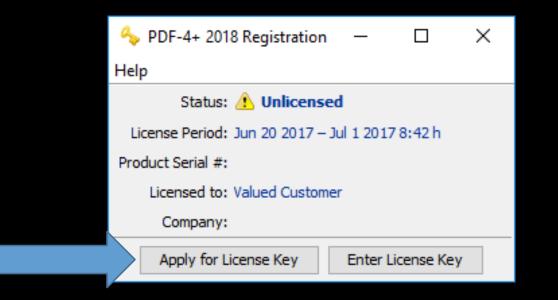

have installed:

- Start→All Programs→ICDD PDF-2 Release 2018
- Start→All Programs→ICDD PDF-4+ 2018
- Start→All Programs→ICDD PDF-4/Minerals 2018
- Start→All Programs→ICDD PDF-4/Organics 2018

For Windows 8 or 8.1:

- Press the Windows<sup>®</sup> located on the lower left side of the taskbar or press the "Start" button on your keyboard.
- Type in the appropriate product name (PDF-2 Release 2018, PDF-4+ 2018, PDF-4/Minerals 2018, or PDF-4/Organics 2018).

For Windows 10:

- Start→All Apps→ICDD PDF-2 Release 2018
- Start→All Apps→ICDD PDF-4+ 2018
- Start→All Apps→ICDD PDF-4/Minerals 2018
- Start→All Apps→ICDD PDF-4/Organics 2018





# Open the Registration Wizard



At the top of the screen click on "Help" and select "Registration" from the drop down menu.





# **Registration Wizard**



Click "Apply for License Key"





# **Registration Wizard**

| 🍫 PDF-4+ 2018 Registration                      |                              | × |
|-------------------------------------------------|------------------------------|---|
| Product Serial #                                |                              |   |
| FPLD 180999-9999                                |                              |   |
| First Name                                      | Last Name                    |   |
|                                                 | Hish                         |   |
| Ben                                             | Hish                         |   |
| Company                                         |                              |   |
| ICDD