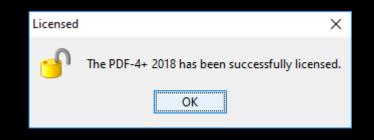

#### Success

The window above will appear. Press OK and the PDF product is ready for use.