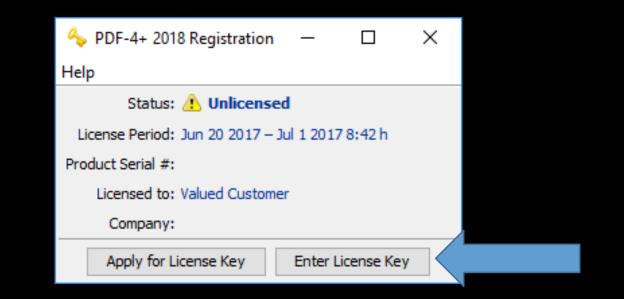

## Enter the License Key

- Go back to the registration wizard. If it is still open it will appear as taskbar.
- If it is no longer open, reopen your PDF product and select "Help" and then select "Registration" from the drop down menu.
- Select "Enter License Key"